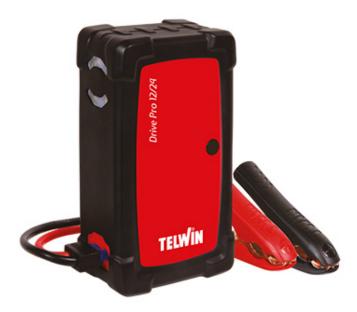

## **DRIVE PRO 12V/24V**

cod. 829573

Multifunction 12V/24V lithium starter, equipped with:

- two USB outputs (1A-2,1A) to charge (power bank) electronic devices (tablets, smartphones, etc.),
- high intensity LED lights with three function modes for fixed or emergency lighting.

It uses high-efficiency LiPO lithium polymer cells that provide rapid and complete charging, constantly monitored by a series of LEDs. Compact and strong it is designed for the professional use.

Protection against polarity reversal.

Complete with starting cables, cigarette lighter plug and wall charge.